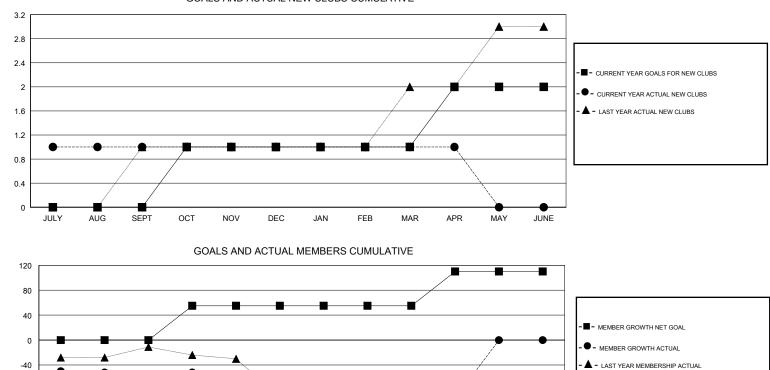

GOALS AND ACTUAL NEW CLUBS CUMULATIVE

| DROPPED CLUBS: 7 |     | 49 CLUBS OF 83 ADDED 1 OR MORE<br>NEW MEMBERS | GENDER DISTRIBUTION   MALE 1,329 (60.30%)   FEMALE 875 (39.70%) |     |
|------------------|-----|-----------------------------------------------|-----------------------------------------------------------------|-----|
| DROPPED MEMBERS  |     |                                               | Women Percentage Fiscal Year Goal: 40%                          |     |
| DECEASED         | 22  | CLICK HERE FOR CUMULATIVE                     | TOTAL FAMILY UNIT MEMBERS                                       |     |
| CLUB CANCELLED   | 22  | MEMBERSHIP DATA                               |                                                                 |     |
| OTHER            | 280 |                                               | FAMILY MEMBERS PAYING HALF<br>DUES                              | 192 |
| TOTAL            | 324 |                                               |                                                                 |     |
| TOTAL            | 324 |                                               |                                                                 |     |

FEB

MAR

APR

MAY

JUNE

-80 -120

-160 -200

JULY

AUG

SEPT

OCT

NOV

DEC

۸

JAN